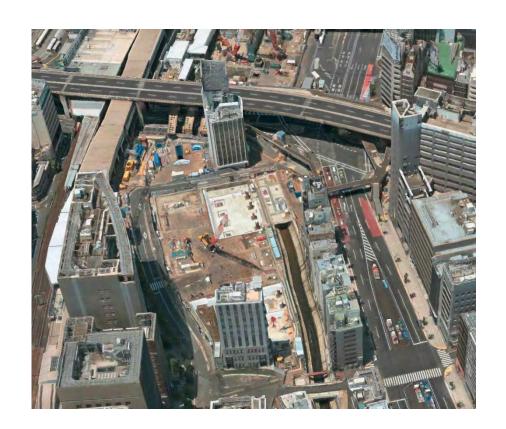

#### ■ Shibuya Station and the Public Space

Shibuya station, which is one of the major stops on the Yamanote line, is the fourth busiest station in the world in terms of daily commuters with 2,4M persons. This does not prevent it though for being at the moment heavily reorganized with the construction of 7 towers and the relocation on some of its 10 lines of metros and trains. This gigantic effort of reorganization enhances the fact that even more than a station it acts as a catalyst for an entire area. Hence it defines the informal center of a kind of urban rhizome.

#### **■** Workshop Subject

The site on which we shall work is linked to this reconstruction as it is located at the southern edge of the station complex. As such it is part of the so-called rhizome but it has its specificity too. It exhibits the remain of the Shibuya river which was part of the larger water system that was used in former Edo (old name of Tokyo) but has been ignored and partly buried during the  $20^{\rm th}$  century. It also links Meiji street to the river. As such you will be ask to rethink this area in all its urban complexity: linkage to the station, public urban fabric, reconstruction of the river connection with the street system.