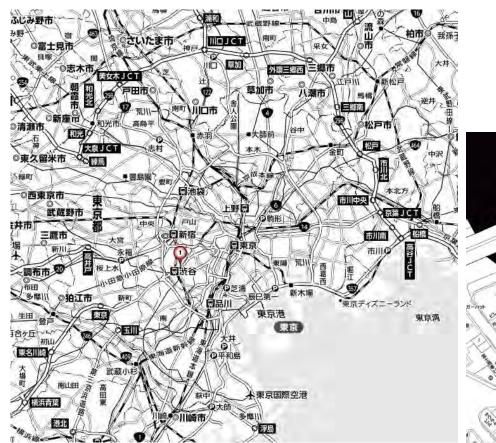

#### **City and Infrastructures**

Tokyo metropolis is the largest urban conurbation on earth with more that 42M inhabitants, which means 1/3 of the entire population of Japan. Since its birth in the early years of the  $16^{th}$  century, the rise of the capital city relies strongly upon its infrastructures. During the  $20^{th}$  century the development of transportations had a major impact on the way the city organized itself; in particular the set of elevated motorways and the loop of the Yamanote line (train), which is encircling a large portion of the central part of Tokyo, are some of the most prominent artifacts or urban figures that one can discover.

#### ■ Shibuya Station and the Public Space

Shibuya station, which is one of the major stops on the Yamanote line, is the fourth busiest station in the world in terms of daily commuters with 2,4M persons. This does not prevent it though for being at the moment heavily reorganized with the construction of 7 towers and the relocation on some of its 10 lines of metros and trains. This gigantic effort of reorganization enhances the fact that even more than a station it acts as a catalyst for an entire area. Hence it defines the informal center of a kind of urban rhizome.