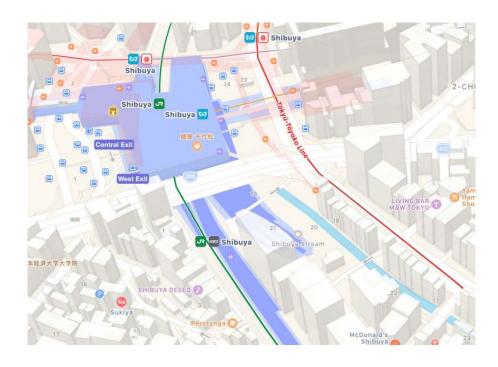

#### ■ Shibuya Station and the Public Space

Shibuya station, which is one of the major stops on the Yamanote line, is the fourth busiest station in the world in terms of daily commuters with 2,4M persons. This does not prevent it though for being at the moment heavily reorganized with the construction of 7 towers and the relocation on some of its 10 lines of metros and trains. This gigantic effort of reorganization enhances the fact that even more than a station it acts as a catalyst for an entire area. Hence it defines the informal center of a kind of urban rhizome.

#### **■** Workshop Subject

The site on which we shall work is linked to this reconstruction as it is located at the southern edge of the station complex. As such it is part of the so-called rhizome but it has its specificity too. It exhibits the remain of the Shibuya river which was part of the larger water system that was used in former Edo (old name of Tokyo) but has been ignored and partly buried during the  $20^{\rm th}$  century. It also links Meiji street to the river. As such you will be ask to rethink this area in all its urban complexity: linkage to the station, public urban fabric, reconstruction of the river connection with the street system.