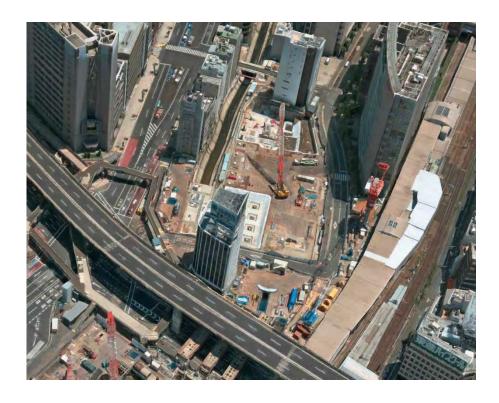

#### ■ Shibuya Station and the Public Space

Shibuya station, which is one of the major stops on the Yamanote line, is the fourth busiest station in the world in terms of daily commuters with 2,4M persons. This does not prevent it though for being at the moment heavily reorganized with the construction of 7 towers and the relocation on some of its 10 lines of metros and trains. This gigantic effort of reorganization enhances the fact that even more than a station it acts as a catalyst for an entire area. Hence it defines the informal center of a kind of urban rhizome.

#### **■** Workshop Subject

The site on which we shall work is linked to this reconstruction as it is located at the southern edge of the station complex. As such it is part of the so-called rhizome but it has its specificity too. It exhibits the remain of the Shibuya river which was part of the larger water system that was used in former Edo (old name of Tokyo) but has been ignored and partly buried during the  $20^{\rm th}$  century. It also links Meiji street to the river. As such you will be ask to rethink this area in all its urban complexity: linkage to the station, public urban fabric, reconstruction of the river connection with the street system.