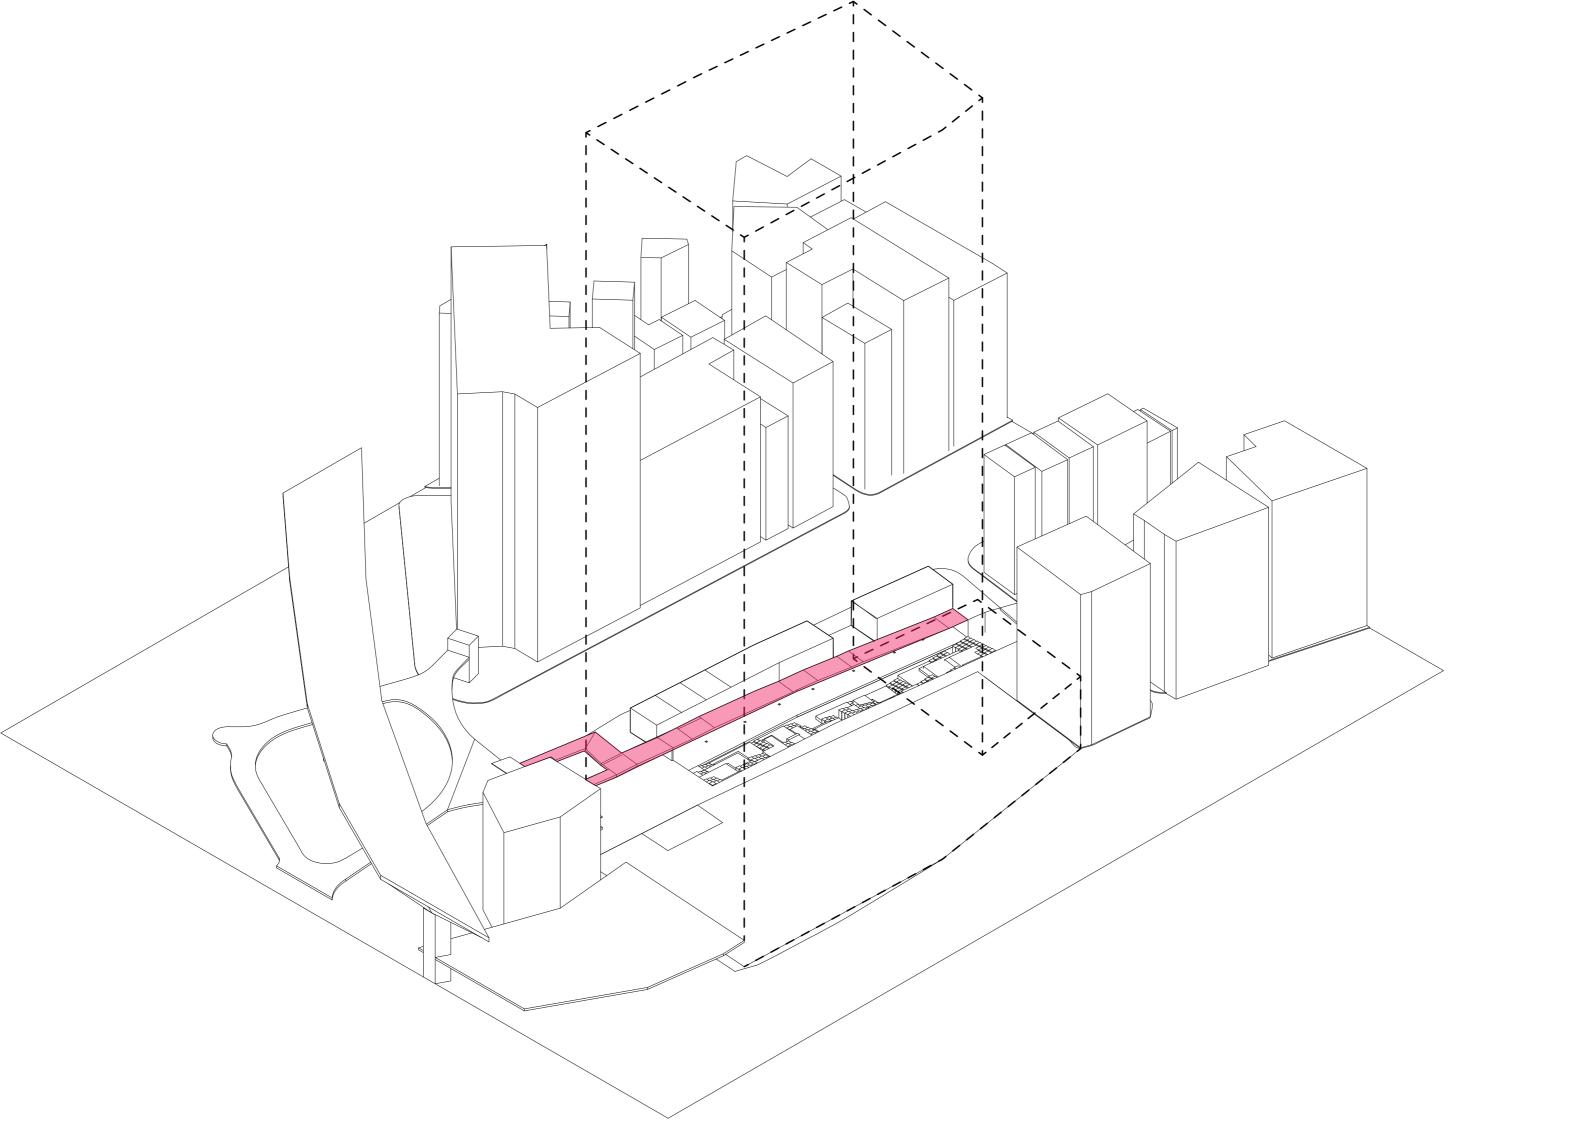

#### **■** Workshop Subject

The site on which we shall work is linked to this reconstruction as it is located at the southern edge of the station complex. As such it is part of the so-called rhizome but it has its specificity too. It exhibits the remain of the Shibuya river which was part of the larger water system that was used in former Edo (old name of Tokyo) but has been ignored and partly buried during the  $20^{\rm th}$  century. It also links Meiji street to the river. As such you will be ask to rethink this area in all its urban complexity: linkage to the station, public urban fabric, reconstruction of the river connection with the street system.

### Site-Shibuya