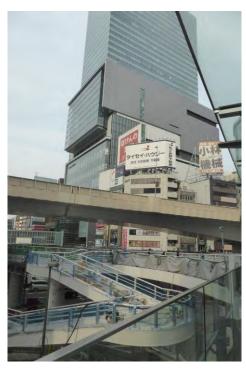

#### **City and Infrastructures**

Tokyo metropolis is the largest urban conurbation on earth with more that 42M inhabitants, which means 1/3 of the entire population of Japan. Since its birth in the early years of the  $16^{th}$  century, the rise of the capital city relies strongly upon its infrastructures. During the  $20^{th}$  century the development of transportations had a major impact on the way the city organized itself; in particular the set of elevated motorways and the loop of the Yamanote line (train), which is encircling a large portion of the central part of Tokyo, are some of the most prominent artifacts or urban figures that one can discover.

#### ■ Shibuya Station and the Public Space

Shibuya station, which is one of the major stops on the Yamanote line, is the fourth busiest station in the world in terms of daily commuters with 2,4M persons. This does not prevent it though for being at the moment heavily reorganized with the construction of 7 towers and the relocation on some of its 10 lines of metros and trains. This gigantic effort of reorganization enhances the fact that even more than a station it acts as a catalyst for an entire area. Hence it defines the informal center of a kind of urban rhizome.

#### **■** Workshop Subject

The site on which we shall work is linked to this reconstruction as it is located at the southern edge of the station complex. As such it is part of the so-called rhizome but it has its specificity too. It exhibits the remain of the Shibuya river which was part of the larger water system that was used in former Edo (old name of Tokyo) but has been ignored and partly buried during the  $20^{\rm th}$  century. It also links Meiji street to the river. As such you will be ask to rethink this area in all its urban complexity: linkage to the station, public urban fabric, reconstruction of the river connection with the street system.