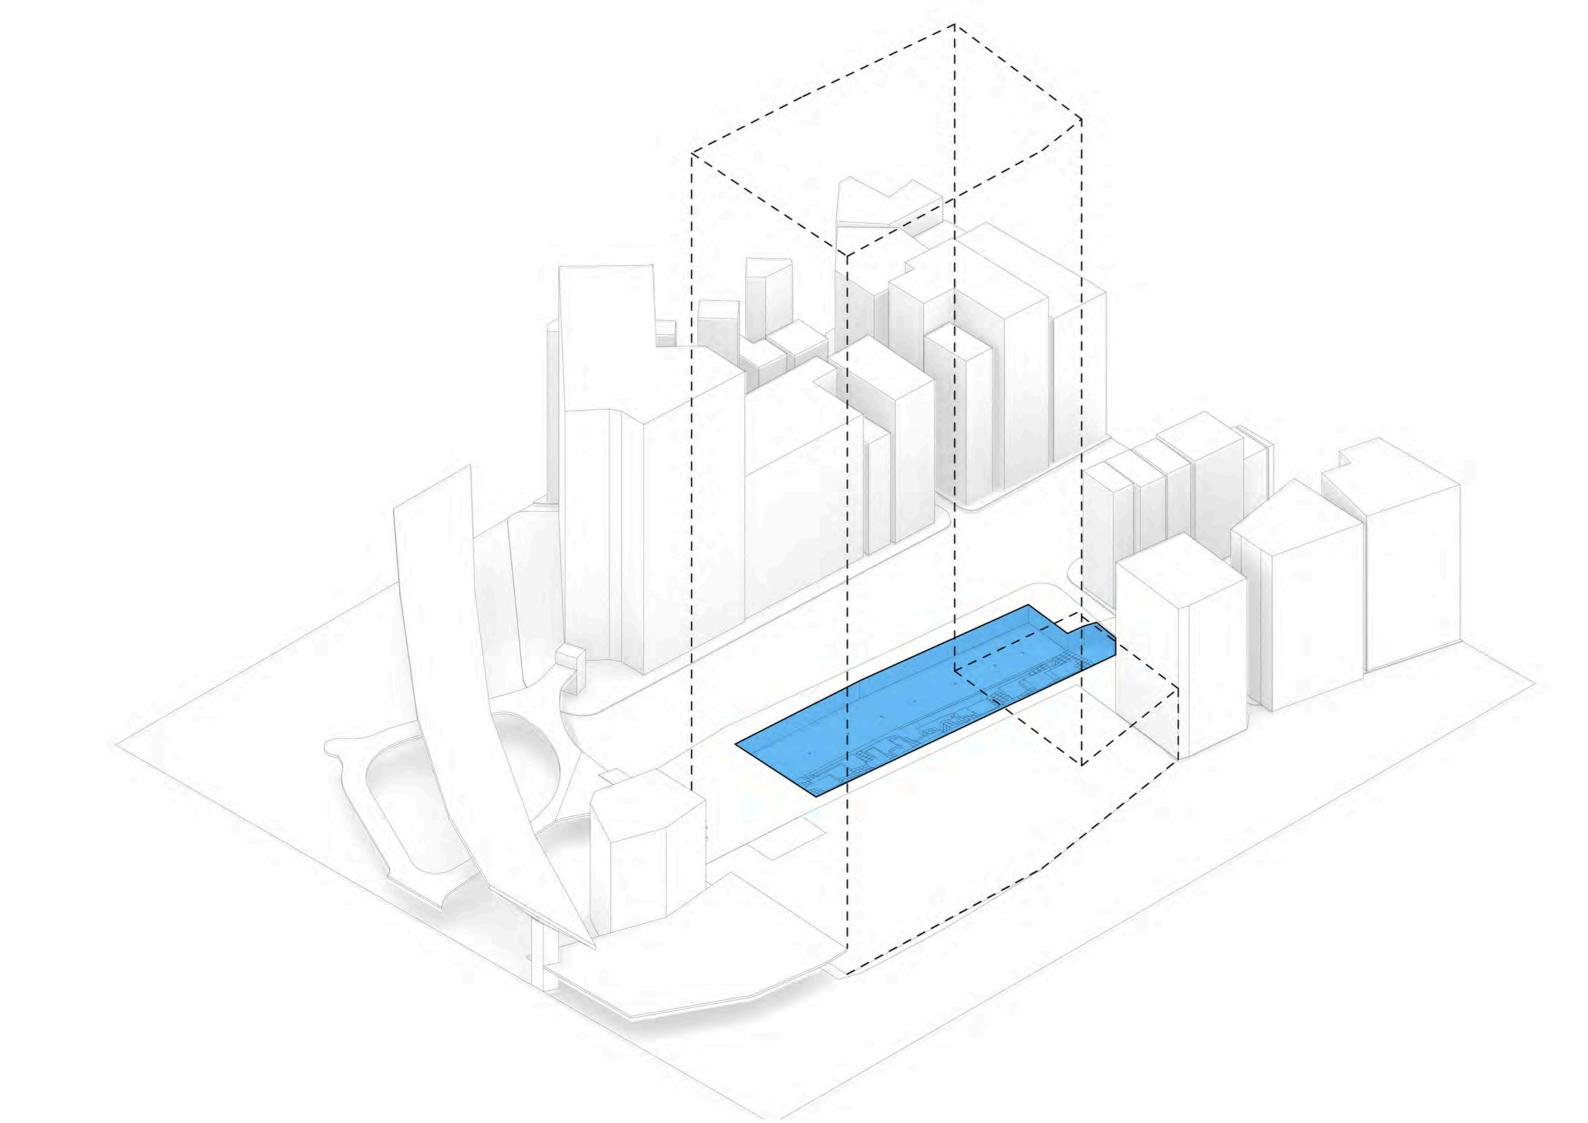

#### **■** Workshop Subject

The site on which we shall work is linked to this reconstruction as it is located at the southern edge of the station complex. As such it is part of the so-called rhizome but it has its specificity too. It exhibits the remain of the Shibuya river which was part of the larger water system that was used in former Edo (old name of Tokyo) but has been ignored and partly buried during the  $20^{\rm th}$  century. It also links Meiji street to the river. As such you will be ask to rethink this area in all its urban complexity: linkage to the station, public urban fabric, reconstruction of the river connection with the street system.

### Site-Shibuya