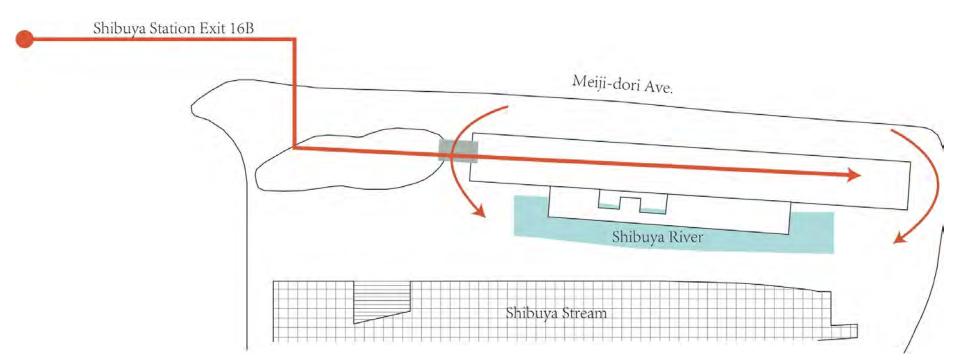

#### **■** Workshop Subject

The site on which we shall work is linked to this reconstruction as it is located at the southern edge of the station complex. As such it is part of the so-called rhizome but it has its specificity too. It exhibits the remain of the Shibuya river which was part of the larger water system that was used in former Edo (old name of Tokyo) but has been ignored and partly buried during the  $20^{\rm th}$  century. It also links Meiji street to the river. As such you will be ask to rethink this area in all its urban complexity: linkage to the station, public urban fabric, reconstruction of the river connection with the street system.