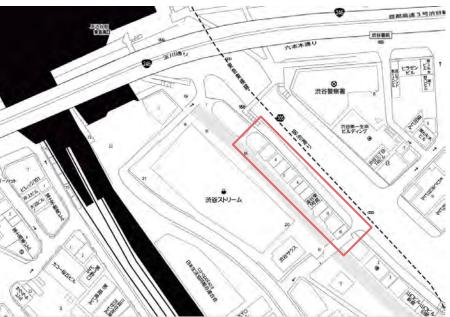

#### **■** Workshop Subject

The site on which we shall work is linked to this reconstruction as it is located at the southern edge of the station complex. As such it is part of the so-called rhizome but it has its specificity too. It exhibits the remain of the Shibuya river which was part of the larger water system that was used in former Edo (old name of Tokyo) but has been ignored and partly buried during the  $20^{\rm th}$  century. It also links Meiji street to the river. As such you will be ask to rethink this area in all its urban complexity: linkage to the station, public urban fabric, reconstruction of the river connection with the street system.

### Site-Shibuya