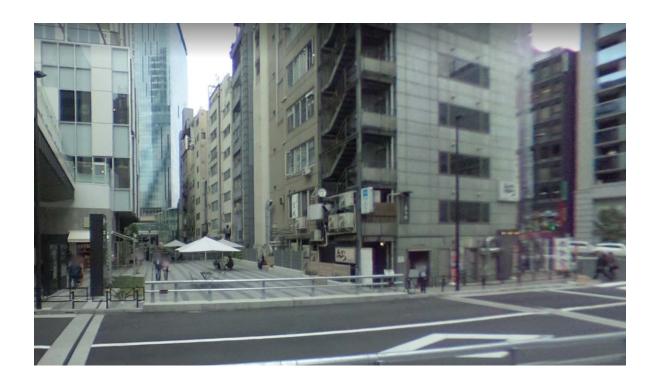

#### **■** Workshop Subject

The site on which we shall work is linked to this reconstruction as it is located at the southern edge of the station complex. As such it is part of the so-called rhizome but it has its specificity too. It exhibits the remain of the Shibuya river which was part of the larger water system that was used in former Edo (old name of Tokyo) but has been ignored and partly buried during the  $20^{\rm th}$  century. It also links Meiji street to the river. As such you will be ask to rethink this area in all its urban complexity: linkage to the station, public urban fabric, reconstruction of the river connection with the street system.

### Site-Shibuya